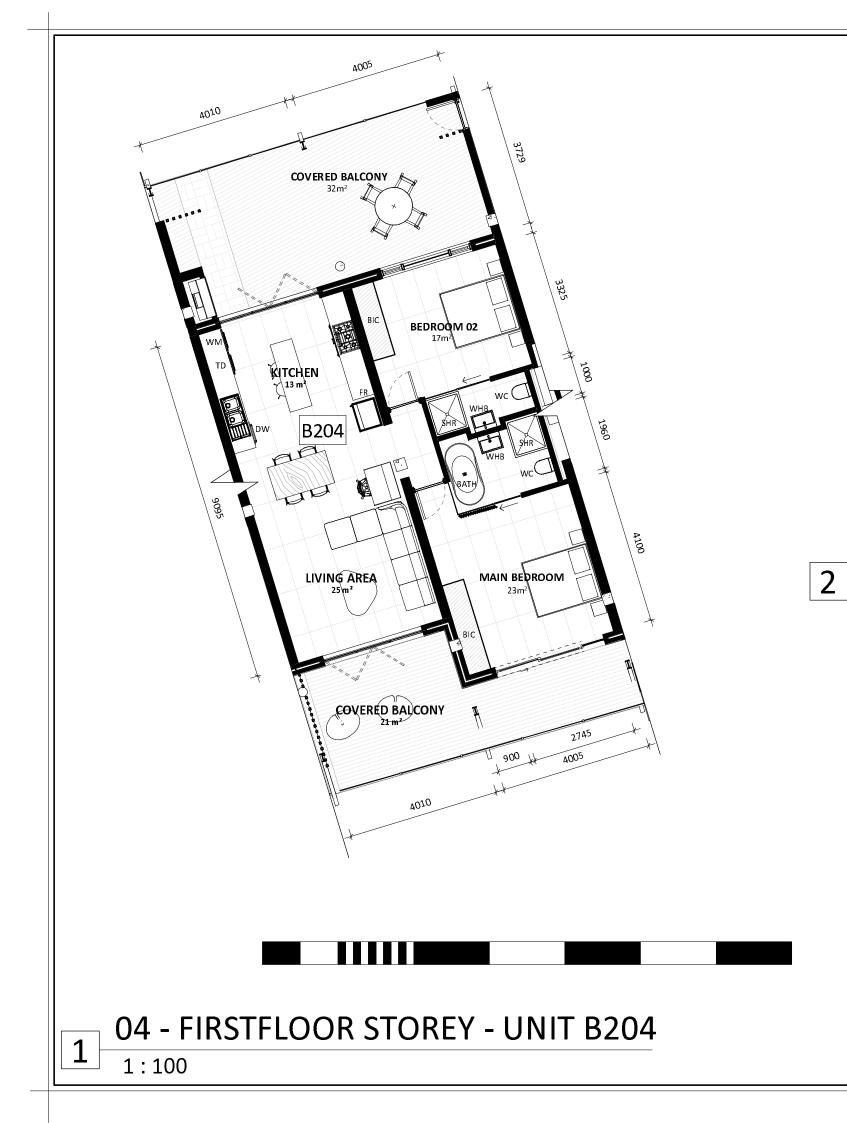

- WRITE NOTICE MUST BE OBTAINED FOR ANY AESTHETICAL AND ST RUCTURAL CHANGES FROM COETZE ALBERTS RACHTECTS (PTV) ITD AND THE APPOINTED ENGINEER ON STE: COPYRIGHT BELONGS TO COETZE CALBERTS RACHTECTS (PTV) LTD. NO DEVIATION FROM THESE FLANS WILL BE PERMITTED. THE DESIGN OF THIS DRAWING BEM AINS THE PROPERTY OF COETZE A LBERTS AROHTECTS (PTV) ITD. LAVELS AND MENSIONS TO BE USED ONLY. AN YOB GEPANCE SARE TO BE REPORTED TO ARCHTECT AND BE RESOLVED BEFORE BUILDING WORK COM MENCES. WRITTEN DIMENSIONS TO BE USED ONLY. NO DIMENSIONS MAY BE SCALED. ALL WORK TO COMPYY TO SANS JONG AND SANS 20A.