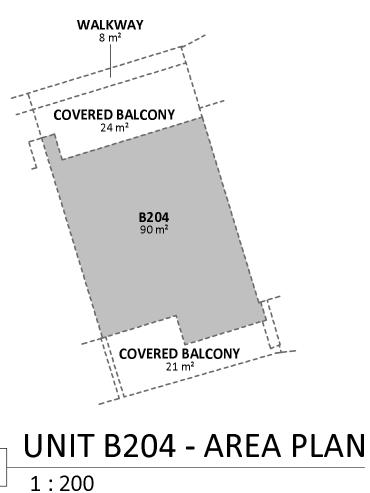

- WRITE NOTICE MUST BE OBTAINED FOR ANY AESTHETICAL AND ST RUCTURAL CHANGES FROM COETZE ALBERTS RACHTECTS (PTV) ITD AND THE APPOINTED ENGINEER ON STE: COPYRIGHT BELONGS TO COETZE CALBERTS RACHTECTS (PTV) LTD. NO DEVIATION FROM THESE FLANS WILL BE PERMITTED. THE DESIGN OF THIS DRAWING BEM AINS THE PROPERTY OF COETZE A LBERTS AROHTECTS (PTV) ITD. LAVELS AND MENSIONS TO BE USED ONLY. AN YOB GEPANCE SARE TO BE REPORTED TO ARCHTECT AND BE RESOLVED BEFORE BUILDING WORK COM MENCES. WRITTEN DIMENSIONS TO BE USED ONLY. NO DIMENSIONS MAY BE SCALED. ALL WORK TO COMPYY TO SANS JONG AND SANS 20A.